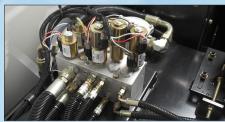

## **Hydraulic System**

Reservoir Capacity: 33 gallons

Main Pump:

Pressure Compensated Piston

Curb: Broom Pump Gear

Fan: Motor Piston Fixed Displacement

Max Pressure: 3000 psi Filter: 10 Micron

## **Electrical**

Controls: Back Lit Starter: 12 volt Alternator: 12 v Battery: 2 @ 12 volt