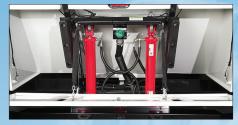

## **Hydraulic System**

Reservoir Capacity: 33 gallons

Main Pump:

Pressure Compensated Piston

Curb: Broom Pump Gear

Fan: Motor Piston Fixed Displacement

Max Pressure: 3000 psi Filter: 10 Micron

# Debris Hopper

Capacity: 4 yard

Material: Stainless Steel (Standard)

Type of Dumping: Hydraulic Inspection Doors: each side of hopper

In Cab Electric Controls

Dumping Height: 69 inch

(ground to hopper)

Dumping Tilt Angle: 90